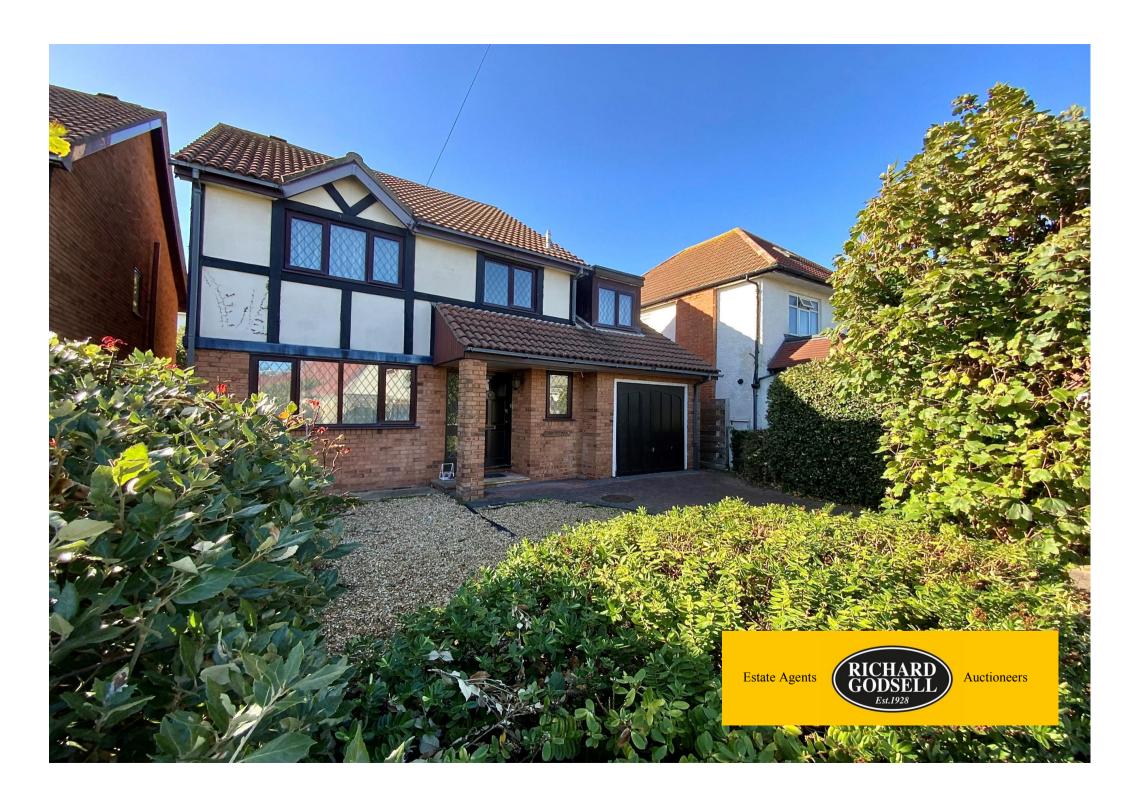

## Admiralty Road, Southbourne, Bournemouth, BH6 4BJ Offers in Excess of £700,000 – Freehold

Four Bedroom, Two Bathroom Detached House Just 200 Yards from the Sea Hallway | Downstairs W/C | Lounge | Dining Room | Kitchen | Utility Room | First Floor Landing Master Bedroom with En-Suite | Three Further Double Bedrooms | Family Bathroom Off Street Parking for 2/3 Cars | Integral Garage | Rear Garden | No Chain

A deceptively spacious four bedroom, two bathroom detached house set in a great location - just 200 yards from Southbourne's stunning clifftop and sandy beaches. The property offers excellent room sizes throughout with benefits including UPVC double glazing, gas central heating, 18' reception room, separate dining room, kitchen, utility room, integral garage, master bedroom with en-suite plus three further double bedrooms and there is even a glimpse of the sea! No Chain - so early viewings are advised.

The property is now in need of some internal modernisation but will make an fantastic family home by the sea!

Outside, the front garden is arranged for ease of maintenance, laid to shingle with mature shrubs. Brick paved driveway provides off road parking and leads to the Integral Garage which has an up and over door. The rear garden is approx. 40' in length with patio and lawn area. Shed and gated side access.