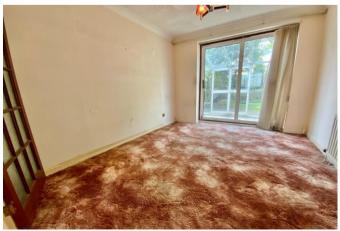

Enter into the hallway with doors to all rooms including a useful downstairs cloakroom and stairs to the first floor. To the left is the 17' lounge with window to the front aspect and double doors leading to the dining area, which has sliding patio doors to the garden. There is a good sized kitchen with wall and base units and door to the utility room - which could be used as a breakfast room/dining area. Upstairs there are four great sized bedrooms - The master bedroom has its own en-suite shower room and the family bathroom has a coloured three piece suite of bath, w/c and basin.