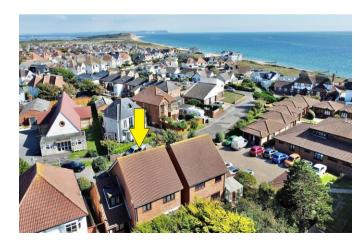

A deceptively spacious four bedroom, two bathroom detached house set in a great location - just 200 yards from Southbourne's stunning clifftop and sandy beaches. The property offers excellent room sizes throughout with benefits including UPVC double glazing, gas central heating, 18' reception room, separate dining room, kitchen, utility room, integral garage, master bedroom with en-suite plus three further double bedrooms and there is even a glimpse of the sea! No Chain - so early viewings are advised.