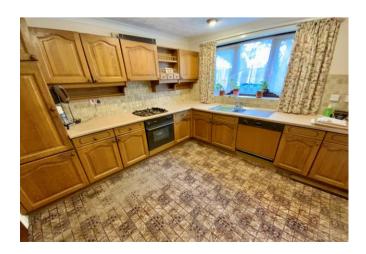

Enter into the hallway with doors to all rooms including a useful downstairs cloakroom and stairs to the first floor. To the left is the 17' lounge with window to the front aspect and double doors leading to the dining area, which has sliding patio doors to the garden. There is a good sized kitchen with wall and base units and door to the utility room - which could be used as a breakfast room/dining area. Upstairs there are four great sized bedrooms - The master bedroom has its own en-suite shower room and the family bathroom has a coloured three piece suite of bath, w/c and basin.