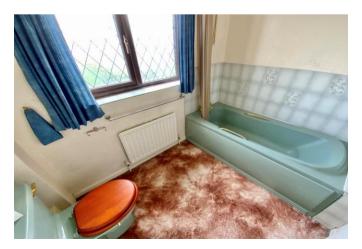

Enter into the hallway with doors to all rooms including a useful downstairs cloakroom and stairs to the first floor. To the left is the 17' lounge with window to the front aspect and double doors leading to the dining area, which has sliding patio doors to the garden. There is a good sized kitchen with wall and base units and door to the utility room - which could be used as a breakfast room/dining area. Upstairs there are four great sized bedrooms - The master bedroom has its own en-suite shower room and the family bathroom has a coloured three piece suite of bath, w/c and basin.