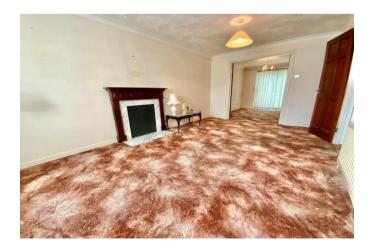

Enter into the hallway with doors to all rooms including a useful downstairs cloakroom and stairs to the first floor. To the left is the 17' lounge with window to the front aspect and double doors leading to the dining area, which has sliding patio doors to the garden. There is a good sized kitchen with wall and base units and door to the utility room - which could be used as a breakfast room/dining area. Upstairs there are four great sized bedrooms - The master bedroom has its own en-suite shower room and the family bathroom has a coloured three piece suite of bath, w/c and basin.