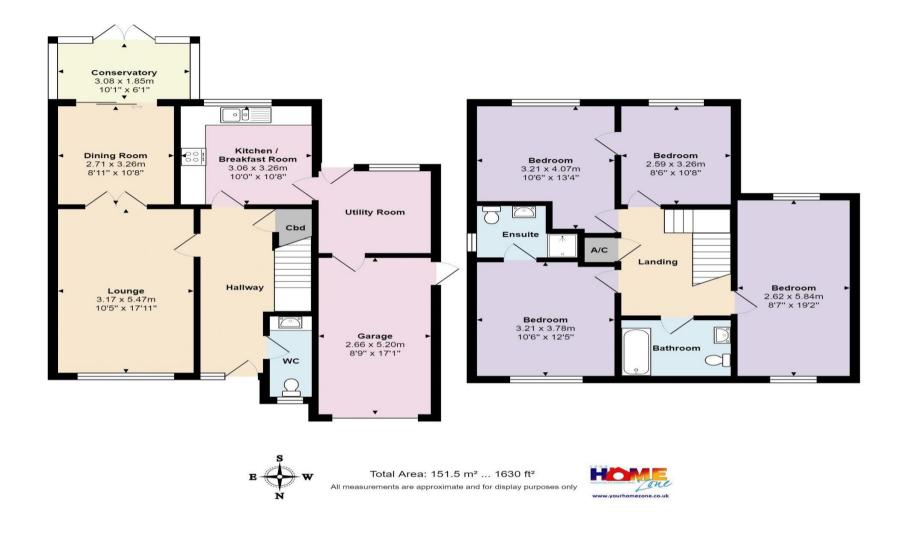

Enter into the hallway with doors to all rooms including a useful downstairs cloakroom and stairs to the first floor. To the left is the 17' lounge with window to the front aspect and double doors leading to the dining area, which has sliding patio doors to the garden. There is a good sized kitchen with wall and base units and door to the utility room - which could be used as a breakfast room/dining area. Upstairs there are four great sized bedrooms - The master bedroom has its own en-suite shower room and the family bathroom has a coloured three piece suite of bath, w/c and basin.