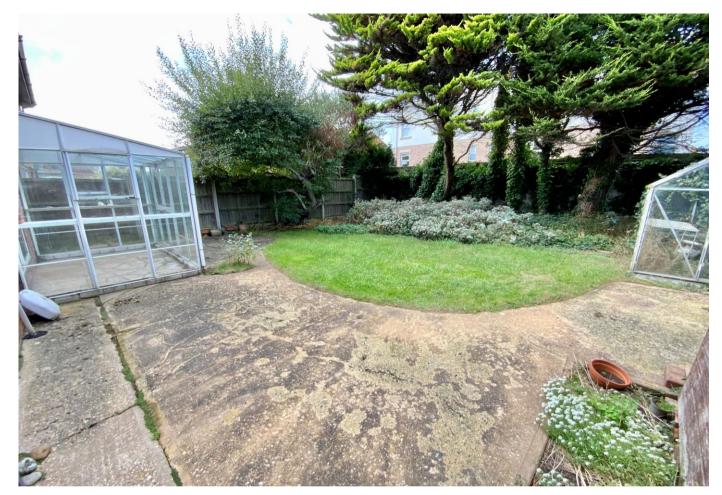

The property is now in need of some internal modernisation but will make an fantastic family home by the sea!

Outside, the front garden is arranged for ease of maintenance, laid to shingle with mature shrubs. Brick paved driveway provides off road parking and leads to the Integral Garage which has an up and over door. The rear garden is approx. 40' in length with patio and lawn area. Shed and gated side access.